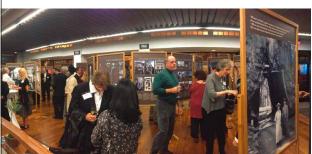

# THE CRADLE OF ART NOUVEAU VICTOR HORTA AND BRUSSELS

An exhibition of the Brussels-Capital Region celebrates the finest achievements of the architect Victor Horta on the UNESCO World Heritage list.

The exhibition takes visitors behind the scenes of the creative process of one of the greatest artists of Art Nouveau, a movement that revolutionized European concepts of space and architecture at the dawn of the twentieth century. Hotel Tassel, Hotel Solvay, Hotel Van Eetvelde and the architect's private house rub shoulders with the decayed grandeur of the Hotel Aubecq, demolished in the course of the 1950s, though part of its facades were reassembled, like a giant jigsaw puzzle.

Many photographs, both period and contemporary, documents and drawings on show in this exhibition highlight this extraordinary heritage of the Capital of Europe.